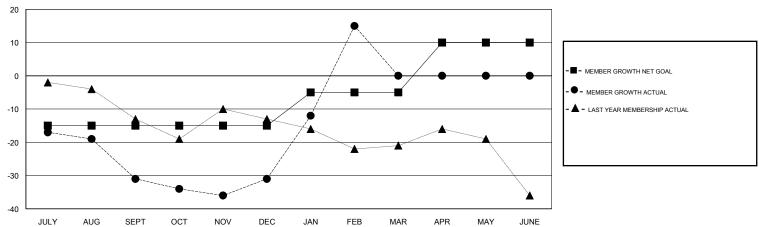

## LOCATION ICELAND **ANTTI FORSELL GMT CA** 017-2018

|               | Club          | os .        | _             | Members RESULTS FOR 2017-2018 |                           |                         |
|---------------|---------------|-------------|---------------|-------------------------------|---------------------------|-------------------------|
|               | RESULTS FOR   | R 2017-2018 |               |                               |                           |                         |
| QUARTER       | NEW CLUB GOAL | NEW CLUBS   | DROPPED CLUBS | QUARTER                       | MEMBER GROWTH NET<br>GOAL | MEMBER GROWTH<br>ACTUAL |
| JULY/AUG/SEPT | 0             | 0           | 0             | JULY/AUG/SEPT                 | -15                       | 10                      |
| OCT/NOV/DEC   | 0             | 0           | 0             | OCT/NOV/DEC                   | 0                         | 24                      |
| JAN/FEB/MAR   | 0             | 0           | 0             | JAN/FEB/MAR                   | 10                        | 50                      |
| APR/MAY/JUNE  | 0             | 0           | 0             | APR/MAY/JUNE                  | 15                        | 0                       |

## GOALS AND ACTUAL MEMBERS CUMULATIVE

| DROPPED CLUBS: 0  DROPPED MEMBERS |    | 29 CLUBS OF 50 ADDED 1 OR MORE<br>NEW MEMBERS | GENDER DISTRIBUTION  MALE 1,014 (80.35%)  FEMALE 248 (19.65%)  Women Percentage Fiscal Year Goal: 22% |   |
|-----------------------------------|----|-----------------------------------------------|-------------------------------------------------------------------------------------------------------|---|
| DECEASED                          | 6  | CLICK HERE FOR CUMULATIVE                     | TOTAL FAMILY UNIT MEMBERS                                                                             |   |
| CLUB CANCELLED                    | 0  | MEMBERSHIP DATA                               |                                                                                                       | 0 |
| OTHER                             | 59 |                                               | FAMILY MEMBERS PAYING HALF DUES                                                                       | U |
| TOTAL                             | 65 |                                               |                                                                                                       |   |